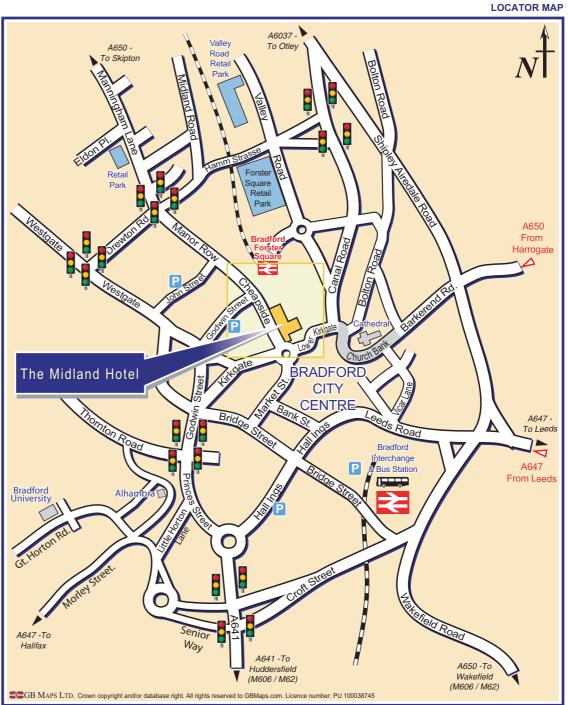

## (Forster Square)- 200 meters

Leeds & Bradford Airport 8 miles M606- 2 miles (leading to M1 and M62)

From Harrogate & Shipley. Follow Bradford A6038/6037 and A650 signs, bear left signed A6037, A650 and Motorways. 2 Miles past car dealerships on left, get in right hand lane for Central Ring Road A6181. At major junction through lights, keep right lane, now A6181 for Haworth (this is Hamm Strasse) past Forster Square Retail Park on left, up hill, next left at top into Manor Row. Hotel 400m down hill, turn immediate left after hotel, at roundabout, hotel car park immediate left again.

From M1, M62, M606. Junction 26 M62 onto M606 Bradford. At end of motorway, go under bridge and into dual carriageway at lights. Follow into dual carriageway at lights. Follow road round to the right up to roundabout. Turn left onto 3 lane, Rooley Lane. Follow for ¾ mile past Asda on left. At roundabout follow A650 left, down sliproad. Get into middle lane. Follow down hill through 2 roundabouts. Stay on A650 through 2 major lights and up hill. Through next lights at top of hill, get in left lane. Down bill turning left towards. in left lane. Down hill turning left towards Forster Square Station and Retail Park. Immediately go over onto middle or right lane A6181 for Haworth (this is Hamm Strasse) past Forster Square Retail Park on left, up hill, next left at top into Manor Row. Hotel 400m down hill, turn immediate left after hotel, at roundabout, hotel car park immediate left again.

## From York & Leeds.

Leave the Leeds Ring Road at Stanningley by New Pudsey Station towards Bradford A647. At junction with A650 turn right towards Keighley Shipley this is Shipley Airedale Road Through next lights at top of hill, get in left lane. Down hill turning left towards Forster Square Station and Retail Park. Forster Square Station and Retail Park. Immediately go over onto middle or right land A6181 for Haworth (this is Hamm Strasse) past Forster Square Retail Park on left, up hill, next left at top into Manor Row. Hotel 400m down hill, turn immediate left after hotel, at roundabout, hotel car park immediate left again.

## From Keighley &

From Reighey & Bingley/Saltaire. Follow A650 into Bradford past Valley Parade (Bradford City Football Club, on left) across Central Ring Road into Manor Row. Hotel 400m down hill, turn immediate left after hotel, at roundabout, hotel car park immediate left again.