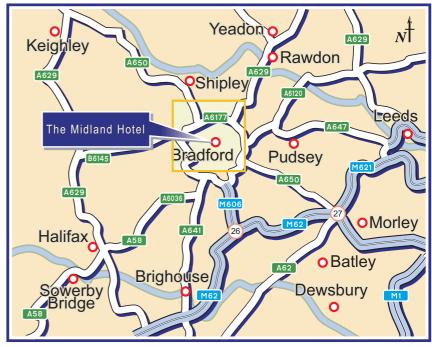

## (Forster Square)- 200 meters

Leeds & Bradford Airport 8 miles M606- 2 miles (leading to M1 and M62)

From Harrogate & Shipley. Follow Bradford A6038/6037 and A650 signs, bear left signed A6037, A650 and Motorways. 2 Miles past car dealerships on left, get in right hand lane for Central Ring Road A6181. At major junction through lights, keep right lane, now A6181 for Haworth (this is Hamm Strasse) past Forster Square Retail Park on left, up hill, next left at top into Manor Row. Hotel 400m down hill, turn immediate left after hotel, at roundabout, hotel car park immediate left again.

From M1, M62, M606. Junction 26 M62 onto M606 Bradford. At end of motorway, go under bridge and into dual carriageway at lights. Follow into dual carriageway at lights. Follow road round to the right up to roundabout. Turn left onto 3 lane, Rooley Lane. Follow for ¾ mile past Asda on left. At roundabout follow A650 left, down sliproad. Get into middle lane. Follow down hill through 2 roundabouts. Stay on A650 through 2 major lights and up hill. Through next lights at top of hill, get in left lane. Down bill turning left towards. in left lane. Down hill turning left towards Forster Square Station and Retail Park. Immediately go over onto middle or right lane A6181 for Haworth (this is Hamm Strasse) past Forster Square Retail Park on left, up hill, next left at top into Manor Row. Hotel 400m down hill, turn immediate left after hotel, at roundabout, hotel car park immediate left again.

## From York & Leeds.

Leave the Leeds Ring Road at Stanningley by New Pudsey Station towards Bradford A647. At junction with A650 turn right towards Keighley Shipley this is Shipley Airedale Road Through next lights at top of hill, get in left lane. Down hill turning left towards Forster Square Station and Retail Park. Forster Square Station and Retail Park. Immediately go over onto middle or right land A6181 for Haworth (this is Hamm Strasse) past Forster Square Retail Park on left, up hill, next left at top into Manor Row. Hotel 400m down hill, turn immediate left after hotel, at roundabout, hotel car park immediate left again.

## From Keighley &

From Reighey & Bingley/Saltaire. Follow A650 into Bradford past Valley Parade (Bradford City Football Club, on left) across Central Ring Road into Manor Row. Hotel 400m down hill, turn immediate left after hotel, at roundabout, hotel car park immediate left again.